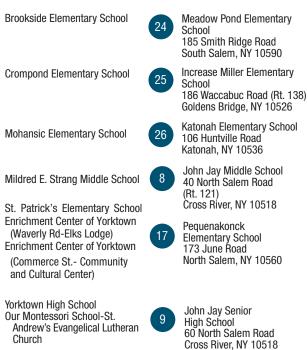

## What if my children are in school?

Officials may relocate children in schools to assigned school reception centers as a precautionary measure, even if there is no evacuation of the general public. Staff have been trained and will travel with students to these school reception centers. Parents and guardians can pick up their children from these school reception centers. Please check with your child's school or childcare facility to learn more about relocation planning and parental pick-up plans.

The list on the back of the map in this booklet shows the assigned school reception centers for each school within ten miles of Indian Point.

If your child or children are in a day care, nursery school, after-school programs or other settings located within the EPZ, they are subject to the same emergency procedures as public and private schools. Check with their provider on emergency plans for their location.