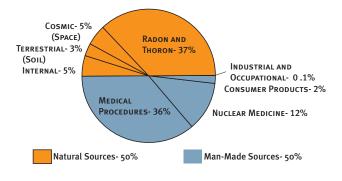

Man-made radiation comes from sources such as X-rays, other medical procedures, microwave ovens and electric power plants.

The effect of radiation on the human body is measured in units called millirems. The average background radiation exposure in this area is about 600 millirems per year. About 50% of exposure to radiation in the U.S. comes from natural sources; the other 50% comes from man-made sources.

### Sources of Radiation Exposure in the United States

Source: NCRP Report No. 160 (2009)

The information in this booklet is updated periodically. Visit https://emergencyservices.westchestergov.com/indian-point or the App below for updated information.