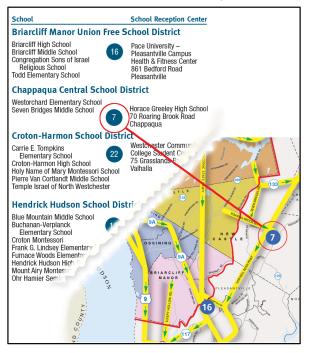

## What if my children are in school?

Officials may relocate children in schools to assigned school reception centers as a precautionary measure, even if there is no evacuation of the general public. Staff have been trained and will travel with students to these school reception centers. Parents and guardians can pick up their children from these school reception centers. Please check with your child's school or childcare facility to learn more about relocation planning and parental pick-up plans.

The list on the back of the map in this booklet shows the assigned school reception centers for each school within ten miles of Indian Point.

If your child or children are in a day care, nursery school, after-school programs or other settings located within the EPZ, they are subject to the same emergency procedures as public and private schools. Check with their provider on emergency plans for their location.