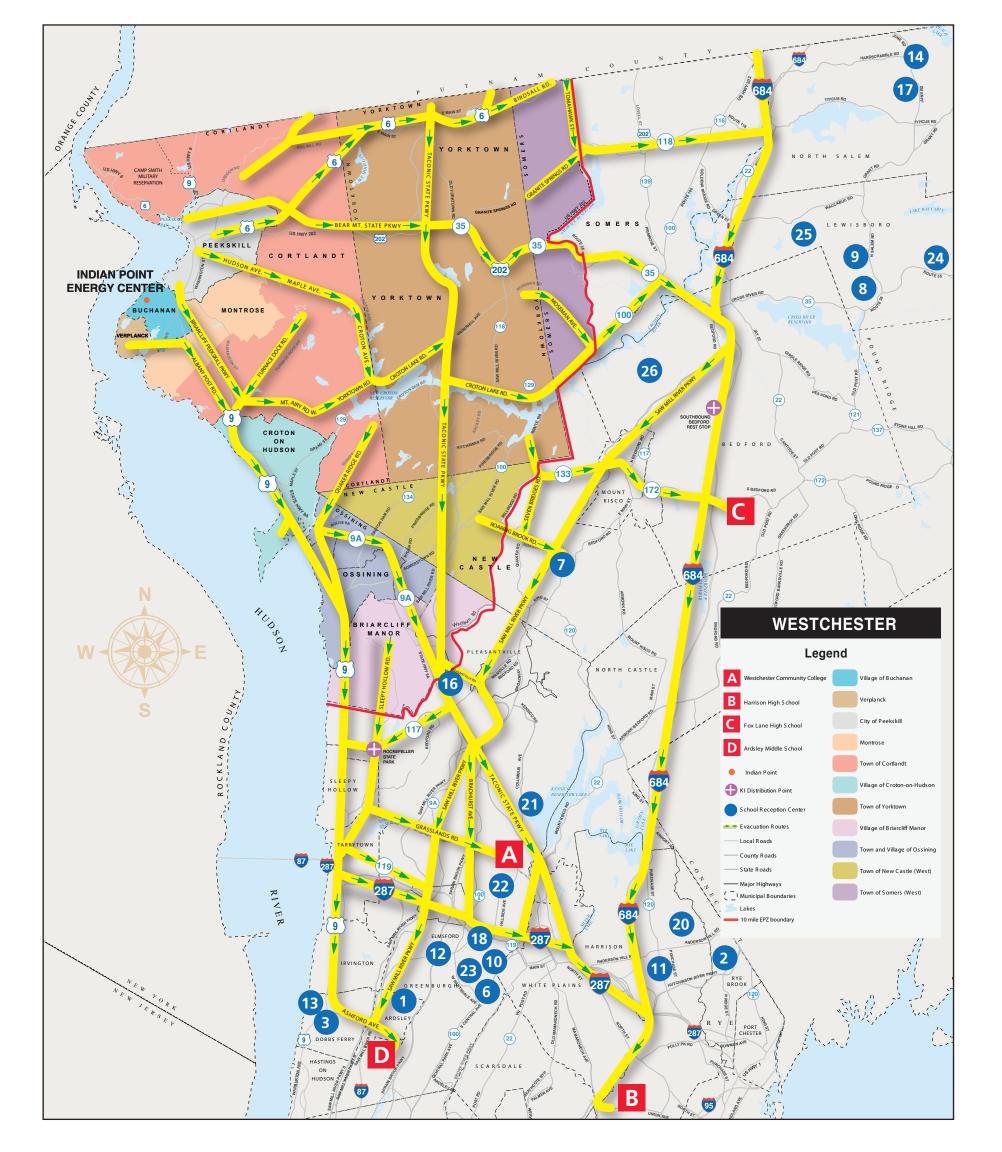

Different areas could be directed to take different actions, so instructions will be provided in terms of the communities or areas within 10 miles of Indian Point. These areas are shown in the map attached to this booklet. Find your location on the map and listen carefully for information concerning your area.

### Where should I go if I have to evacuate?

You should go to the home of a friend or relative or other location outside the 10-mile area around Indian Point using the timeliest route. If you do not have another place to go, you can go to the Reception Center assigned to your area using the routes shown on the attached map. Temporary shelters will be available for those who need a place to stay.

### What if I need a ride?

Try to get a ride with a nearby friend or neighbor. If you cannot get a ride, free emergency buses will pick up passengers along the routes near your location and take them to the Reception Center for your area. Bus routes are shown on the Westchester County Bus Routes tab of this booklet.

If Emergency Alert System (EAS) messages direct people in your area to take potassium iodide, follow the instructions on the packaging, or those provided in the EAS message.

During an evacuation, potassium iodide is available at the four Reception Centers and two KI Distribution Points (See map at back of booklet for locations).

The list on the back of the map in this booklet shows the assigned school reception centers for each school within ten miles of Indian Point.

If your child or children are in a day care, nursery school, after-school programs or other settings located within the EPZ, they are subject to the same emergency procedures as public and private schools. Check with their provider on emergency plans for their location.